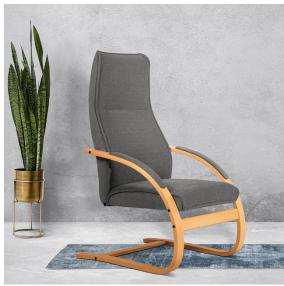

## There's always room for a Cosmos!

With a high supportive back and gentle rocking motion, Cosmos brings comfort without skimping on style. Lightweight and easy to move thanks to a natural wood frame, a Cosmos will brighten up every space from conservatory to bedroom.

## Size approx.:

Chair - 67cm wide, 110cm high, 80cm depth.

Footstool – 51cm wide, 42cm height (higher side), 29cm height (lower side), 44cm depth.

27/4/2022 1VER\_Cosmos