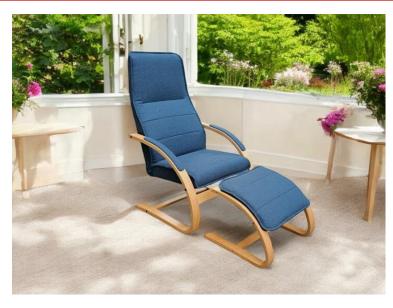

## There's always room for a Cosmos!

With a high supportive back and gentle rocking motion, Cosmos brings comfort without skimping on style. Lightweight and easy to move thanks to a natural wood frame, a Cosmos will brighten up every space from conservatory to bedroom.

## Size approx.:

Chair - 67cm wide, 110cm high, 80cm depth.

Footstool – 51cm wide, 42cm height (higher side), 29cm height (lower side), 44cm depth.

27/4/2022 1VER\_Cosmos