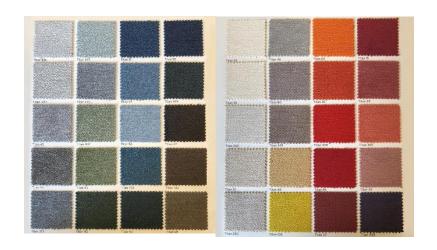

## Julian Foye

Truro St Austell

Tregolls Road, TR1 1SB 8 Manfield Way, Holmbush, PL25 3HQ Wadebridge Bridgend, PL27 6DA

01726 70711 01208 814 242

01872 222 226

01736 755 700

4 Fore Street, Copperhouse, TR27 4DY Hayle

## Cosmos





## There's always room for a Cosmos!

With a high supportive back and gentle rocking motion, Cosmos brings comfort without skimping on style. Lightweight and easy to move thanks to a natural wood frame, a Cosmos will brighten up every space from conservatory to bedroom.

Available in AquaClean fabrics in a wide range of colours:





## Size approx.:

Chair - 67cm wide, 110cm high, 80cm depth.

Footstool – 51cm wide, 42cm height (higher side), 29cm height (lower side), 44cm depth.

27/4/2022 1VER\_Cosmos