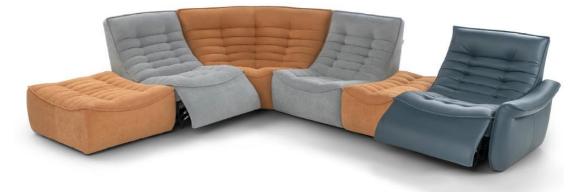

## **Fedora Relax**

Fedora Relax is a modular sofa. Thanks to its recliner seats, which can be operated with a touch control that tilts the backrest and lifts and stretches the footrest, an almost completely reclined position is achieved for a feeling of absolute comfort. A further manually operated mechanism inside the backrest allows the headrest to be tilted to optimise TV or reading positions. 'Fedora Relax' is also available in both fixed and recliner armrest versions. Linear and corner elements, chaise-longues and also footstools make it even more possible to create and customise the perfect composition.