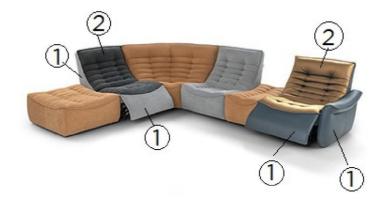

## **Fedora Relax**

Fedora Relax is a modular sofa. Thanks to its recliner seats, which can be operated with a touch control that tilts the backrest and lifts and stretches the footrest, an almost completely reclined position is achieved for a feeling of absolute comfort. A further manually operated mechanism inside the backrest allows the headrest to be tilted to optimise TV or reading positions. 'Fedora Relax' is also available in both fixed and recliner armrest versions. Linear and corner elements, chaise-longues and also footstools make it even more possible to create and customise the perfect composition.

Available in One Cover (entirely in leather fabric or microfiber). Also available in Two Tones (different colors belonging to the same article of fabric or microfiber)= 1st col. frame (fabric or microfiber), 2nd col. backrest and cushion (fabric or microfiber) or in Multicover: 1st cov. frame (fabric or microfiber), 2nd cov. backrest and cushion (leather). The model cannot be produced with thick leather covers.