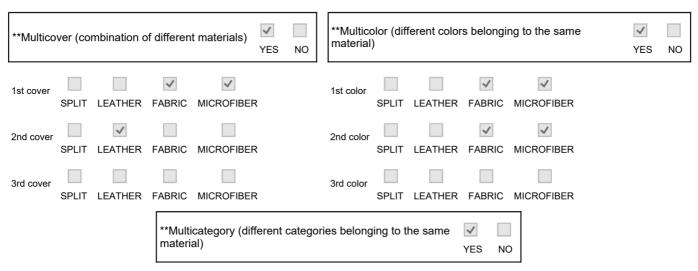

Available in One Cover (entirely in leather fabric or microfiber). Also available in Two Tones (different colors belonging to the same article of fabric or microfiber)= 1st col. frame (fabric or microfiber), 2nd col. backrest and cushion (fabric or microfiber) or in Multicover: 1st cov. frame (fabric or microfiber), 2nd cov. backrest and cushion (leather). The model cannot be produced with thick leather covers.