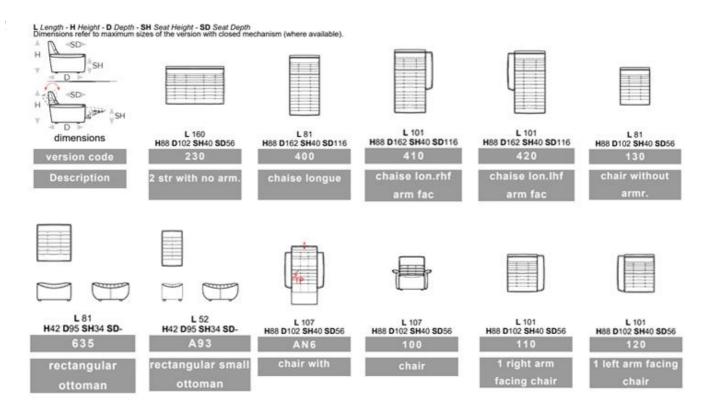

## **Fedora Relax**

Fedora Relax is a modular sofa. Thanks to its recliner seats, which can be operated with a touch control that tilts the backrest and lifts and stretches the footrest, an almost completely reclined position is achieved for a feeling of absolute comfort. A further manually operated mechanism inside the backrest allows the headrest to be tilted to optimise TV or reading positions. 'Fedora Relax' is also available in both fixed and recliner armrest versions. Linear and corner elements, chaise-longues and also footstools make it even more possible to create and customise the perfect composition.