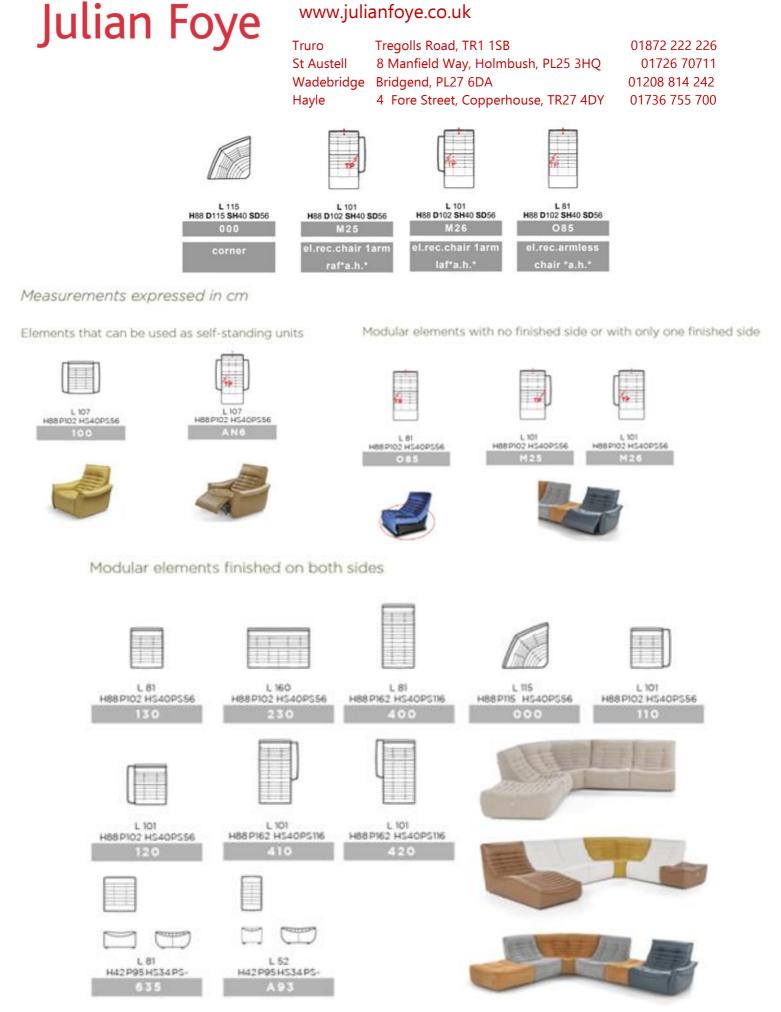

# Julian Foye

### www.julianfoye.co.uk

Truro St Austell Hayle

Tregolls Road, TR1 1SB 8 Manfield Way, Holmbush, PL25 3HQ Wadebridge Bridgend, PL27 6DA 4 Fore Street, Copperhouse, TR27 4DY

01872 222 226 01726 70711 01208 814 242 01736 755 700

## **Fedora Relax**

Fedora Relax is a modular sofa. Thanks to its recliner seats, which can be operated with a touch control that tilts the backrest and lifts and stretches the footrest, an almost completely reclined position is achieved for a feeling of absolute comfort. A further manually operated mechanism inside the backrest allows the headrest to be tilted to optimise TV or reading positions. 'Fedora Relax' is also available in both fixed and recliner armrest versions. Linear and corner elements, chaise-longues and also footstools make it even more possible to create and customise the perfect composition.