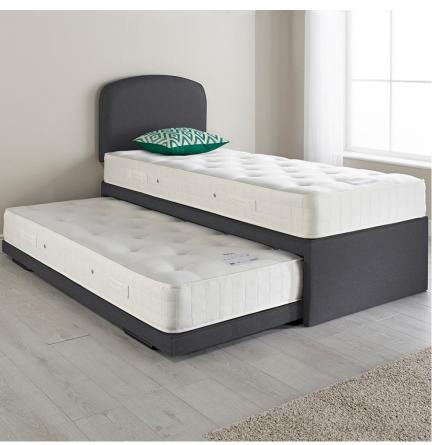

## Guest Bed

An upholstered guest bed which provides a wonderful combination of style, comfort and practicality. Create a single, large double or twin bed. You can personalise the style to suit you. The pull out bed comes up to the height of the main bed and they can be butted together – the bed underneath is 10cm shorter in length than the top bed so it can slot in underneath.

Choice of 22 colours – headboard available as shown at extra cost.

Pocketed sprung mattresses.

8 year guarantee (frames and mattresses).

Mattress sizes 90cm x 190/200cm

620\* Pocket springs

- in single size (90 x 190cm) mattress
- Deep soft layer
- Deep luxurious support layer
- Square pattern fluted mattress border
- Hand tufted with felt tufts
- Handles to aid turning
- Vents for ventilation
- 23ka
- Mattress border height 22cm