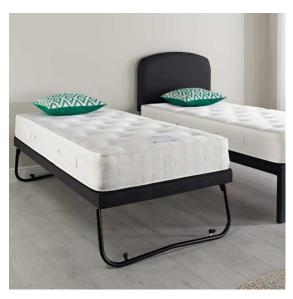

## Guest Bed

An upholstered guest bed which provides a wonderful combination of style, comfort and practicality. Create a single, large double or twin bed. You can personalise the style to suit you. The pull out bed comes up to the height of the main bed and they can be butted together – the bed underneath is 10cm shorter in length than the top bed so it can slot in underneath.

Choice of 22 colours – headboard available as shown at extra cost.

Pocketed sprung mattresses.

8 year guarantee (frames and mattresses).

Mattress sizes 90cm x 190/200cm

620\* Pocket springs

- in single size (90 x 190cm) mattress
- Deep soft layer
- Deep luxurious support layer
- Square pattern fluted mattress border
- Hand tufted with felt tufts
- Handles to aid turning
- Vents for ventilation
- 23ka
- Mattress border height 22cm