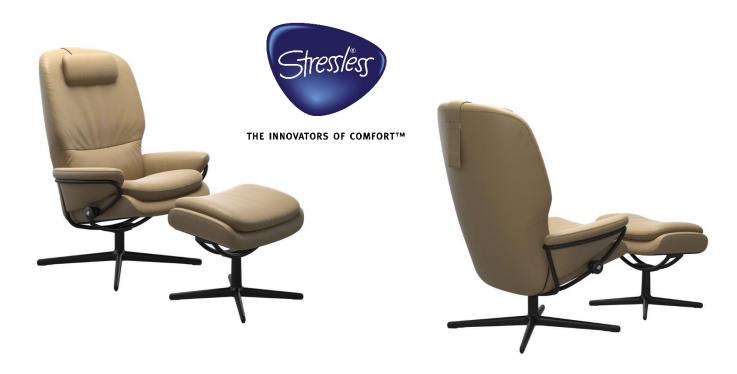

## Stressless Rome is introduced with multiple options for

personalisation. There are three back options; low, adjustable headrest and high, these options change both the look and feel of each recliner. All back options can be combined with either of the four base options. Adding to this is a range of leather and fabric qualities and colours that allow you to create the recliner that best suits your needs and your home.

10 year guarantee on internal mechanism.

Base available in matte black or chrome.

The Cross base is modern and clean, and features 360° swivel and the comfortable BalanceAdapt™-system. The rounded profile on armrests and base form an elegant unity.

## Size

High back Cross Base version

High Back Chair W 82 x H 110 x D 84cm

(seat height 49 - seat depth 48cm)

1EKO\_Rome 01/8/2022