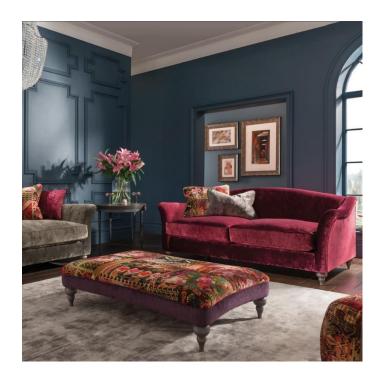

## Lamour

Over 50 years of handcrafted quality and award-winning spring technology

Features stunning GP & J Baker printed fabrics and sumptuous velvets from Italy.

All scatter cushions are optional and can be hand chosen by you to complement your own décor -Choose from our selection of scatter cushions in an array of sizes, designs & colours, mix & match them to complement your own unique style.

Harwood rails including engineered MDF sections, glued and dowelled.

Serpentine springs in seating base and backs with a foam overlay. Superloop sprung back with foam overlay. Spink and Edgar Pocket Sprung core technology with feather filled comfort wrap seat cushions.

Turned Ash hardwood legs, available in Grey or Brown.

## Size

Grand 226 x h 84 x 99cm Midi 196 x h 84 x 99cm Petit 166 x h 84 x 99cm Snuggler 131 x h 84 x 99cm Stool 128 x h 30 x 78cm