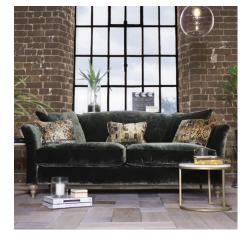

## Lamour

Over 50 years of handcrafted quality and award-winning spring technology

Features stunning GP & J Baker printed fabrics and sumptuous velvets from Italy.

All scatter cushions are optional and can be hand chosen by you to complement your own décor -Choose from our selection of scatter cushions in an array of sizes, designs & colours, mix & match them to complement your own unique style.

Harwood rails including engineered MDF sections, glued and dowelled.

Serpentine springs in seating base and backs with a foam overlay. Superloop sprung back with foam overlay. Spink and Edgar Pocket Sprung core technology with feather filled comfort wrap seat cushions.

Turned Ash hardwood legs, available in Grey or Brown.

## Size

Grand 226 x h 84 x 99cm Midi 196 x h 84 x 99cm Petit 166 x h 84 x 99cm Snuggler 131 x h 84 x 99cm Stool 128 x h 30 x 78cm