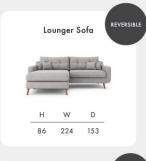

## Lindy

The Lindy sofa is Scandi inspired, retro design has a distinctive rounded silhouette with buttoned backs and angled legs. Offered in a wide array of inspired fabrics or leather\* and on-trend co-ordinate fabrics providing plenty of choice for a customised look.