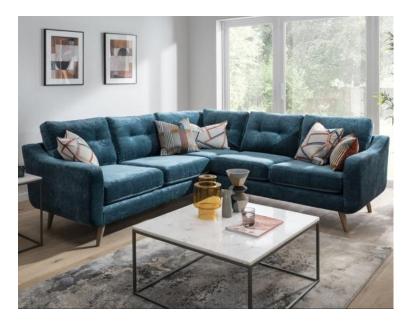

## Lindy

The Lindy sofa is Scandi inspired, retro design has a distinctive rounded silhouette with buttoned backs and angled legs. Offered in a wide array of inspired fabrics or leather\* and on-trend co-ordinate fabrics providing plenty of choice for a customised look.

\*Please note the Oval Cuddler, Oval Cuddler Stool, Designer Chair & Headrest are not available in leather.

Feet: solid wooden feet in a choice of coloured finishes - Natural, Weathered Oak, Walnut or Chrome.

Scatter cushions are included. (Please note scatter cushions are not included with leather items or designer chair.)

5 year frame warranty.