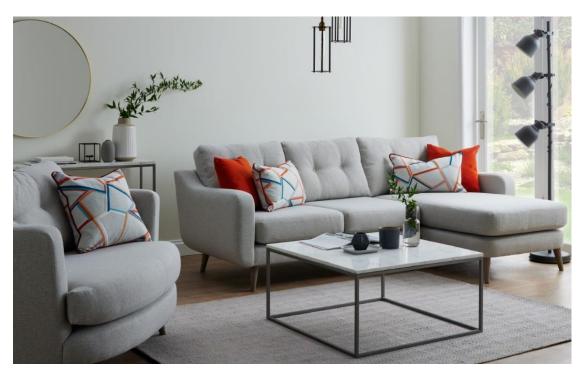

## Lindy

The Lindy sofa is Scandi inspired, retro design has a distinctive rounded silhouette with buttoned backs and angled legs. Offered in a wide array of inspired fabrics or leather\* and on-trend co-ordinate fabrics providing plenty of choice for a customised look.

\*Please note the Oval Cuddler, Oval Cuddler Stool, Designer Chair & Headrest are not available in leather.

Feet: solid wooden feet in a choice of coloured finishes - Natural, Weathered Oak, Walnut or Chrome.

Scatter cushions are included. (Please note scatter cushions are not included with leather items or designer chair.)

5 year frame warranty.