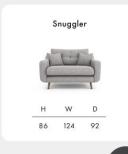

## Lindy

The Lindy sofa is Scandi inspired, retro design has a distinctive rounded silhouette with buttoned backs and angled legs. Offered in a wide array of inspired fabrics or leather\* and on-trend co-ordinate fabrics providing plenty of choice for a customised look.