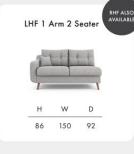

## Lindy

The Lindy sofa is Scandi inspired, retro design has a distinctive rounded silhouette with buttoned backs and angled legs. Offered in a wide array of inspired fabrics or leather\* and on-trend co-ordinate fabrics providing plenty of choice for a customised look.