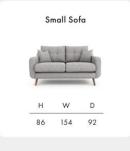

## Lindy

The Lindy sofa is Scandi inspired, retro design has a distinctive rounded silhouette with buttoned backs and angled legs. Offered in a wide array of inspired fabrics or leather\* and on-trend co-ordinate fabrics providing plenty of choice for a customised look.