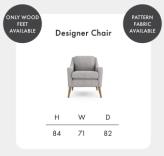

\*Please note the Oval Cuddler, Oval Cuddler Stool, Designer Chair & Headrest are not available in leather.

Feet: solid wooden feet in a choice of coloured finishes - Natural, Weathered Oak, Walnut or Chrome.

Scatter cushions are included. (Please note scatter cushions are not included with leather items or designer chair.)

5 year frame warranty.