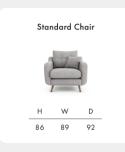

## Lindy

The Lindy sofa is Scandi inspired, retro design has a distinctive rounded silhouette with buttoned backs and angled legs. Offered in a wide array of inspired fabrics or leather\* and on-trend co-ordinate fabrics providing plenty of choice for a customised look.