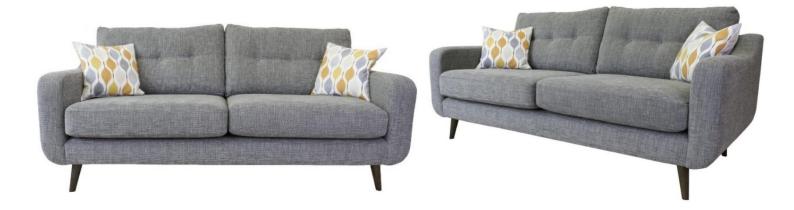

## Lindy

The Lindy sofa is Scandi inspired, retro design has a distinctive rounded silhouette with buttoned backs and angled legs. Offered in a wide array of inspired fabrics or leather\* and on-trend co-ordinate fabrics providing plenty of choice for a customised look.

\*Please note the Oval Cuddler, Oval Cuddler Stool, Designer Chair & Headrest are not available in leather.

Feet: solid wooden feet in a choice of coloured finishes - Natural, Weathered Oak, Walnut or Chrome.

Scatter cushions are included. (Please note scatter cushions are not included with leather items or designer chair.)

5 year frame warranty.