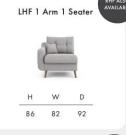

## Lindy

The Lindy sofa is Scandi inspired, retro design has a distinctive rounded silhouette with buttoned backs and angled legs. Offered in a wide array of inspired fabrics or leather\* and on-trend co-ordinate fabrics providing plenty of choice for a customised look.