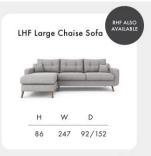

## Lindy

The Lindy sofa is Scandi inspired, retro design has a distinctive rounded silhouette with buttoned backs and angled legs. Offered in a wide array of inspired fabrics or leather\* and on-trend co-ordinate fabrics providing plenty of choice for a customised look.

\*Please note the Oval Cuddler, Oval Cuddler Stool, Designer Chair & Headrest are not available in leather.

Feet: solid wooden feet in a choice of coloured finishes - Natural, Weathered Oak, Walnut or Chrome.

Scatter cushions are included. (Please note scatter cushions are not included with leather items or designer chair.)

5 year frame warranty.