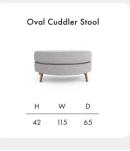

\*Please note the Oval Cuddler, Oval Cuddler Stool, Designer Chair & Headrest are not available in leather.

Feet: solid wooden feet in a choice of coloured finishes - Natural, Weathered Oak, Walnut or Chrome.