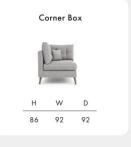

## Lindy

The Lindy sofa is Scandi inspired, retro design has a distinctive rounded silhouette with buttoned backs and angled legs. Offered in a wide array of inspired fabrics or leather\* and on-trend co-ordinate fabrics providing plenty of choice for a customised look.