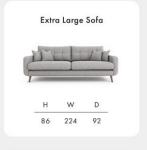

## Lindy

The Lindy sofa is Scandi inspired, retro design has a distinctive rounded silhouette with buttoned backs and angled legs. Offered in a wide array of inspired fabrics or leather\* and on-trend co-ordinate fabrics providing plenty of choice for a customised look.