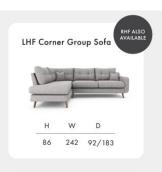

## Lindy

The Lindy sofa is Scandi inspired, retro design has a distinctive rounded silhouette with buttoned backs and angled legs. Offered in a wide array of inspired fabrics or leather\* and on-trend co-ordinate fabrics providing plenty of choice for a customised look.

\*Please note the Oval Cuddler, Oval Cuddler Stool, Designer Chair & Headrest are not available in leather.

Feet: solid wooden feet in a choice of coloured finishes - Natural, Weathered Oak, Walnut or Chrome.

Scatter cushions are included. (Please note scatter cushions are not included with leather items or designer chair.)

5 year frame warranty.