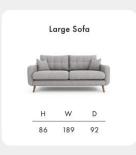

## Lindy

The Lindy sofa is Scandi inspired, retro design has a distinctive rounded silhouette with buttoned backs and angled legs. Offered in a wide array of inspired fabrics or leather\* and on-trend co-ordinate fabrics providing plenty of choice for a customised look.