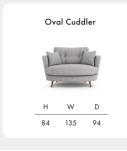

\*Please note the Oval Cuddler, Oval Cuddler Stool, Designer Chair & Headrest are not available in leather.

Feet: solid wooden feet in a choice of coloured finishes - Natural, Weathered Oak, Walnut or Chrome.