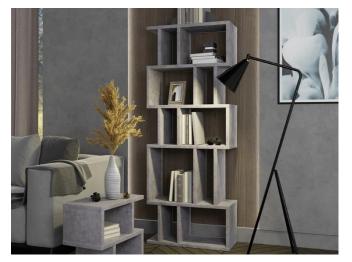

## Remi

Contemporary and minimal, the Remi shelving units are a perfect example of beautiful and functional designer style, shelving units offer a wealth of space – on shelves and in alcoves – for books and treasured possessions.

Finish: In Natural Oil and Concrete Colour.

Side Table

Side Table

Alcove Shelving Unit

W 70 x H 180 x D 30cm

Low Shelving Unit

W 120 x H 68 x D 30cm

Tall Shelving Unit

W 120 x H 180 x D 30cm

2QUA\_Remi