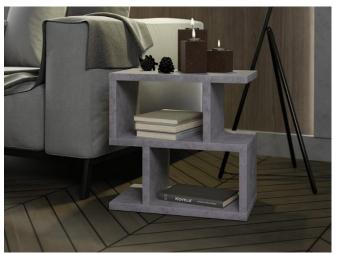

## Remi

Contemporary and minimal, the Remi shelving units are a perfect example of beautiful and functional designer style, shelving units offer a wealth of space – on shelves and in alcoves – for books and treasured possessions.

Finish: In Natural Oil and Concrete Colour.

Side Table

Side Table

Alcove Shelving Unit

W 70 x H 180 x D 30cm

Low Shelving Unit

W 120 x H 68 x D 30cm

Tall Shelving Unit