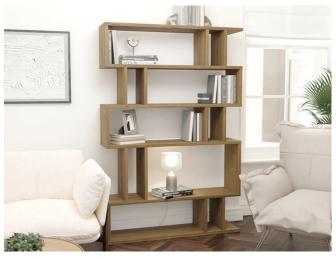

## Remi

Contemporary and minimal, the Remi shelving units are a perfect example of beautiful and functional designer style, shelving units offer a wealth of space – on shelves and in alcoves – for books and treasured possessions.

Finish: In Natural Oil and Concrete Colour.

Side Table

Side Table

Alcove Shelving Unit

W 70 x H 180 x D 30cm

Low Shelving Unit

W 120 x H 68 x D 30cm

Tall Shelving Unit