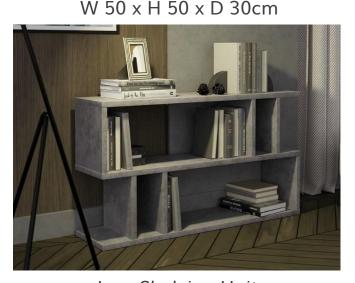

Finish: In Natural Oil and Concrete Colour.

Side Table

Side Table

Alcove Shelving Unit

W 70 x H 180 x D 30cm

Low Shelving Unit

W 120 x H 68 x D 30cm

Tall Shelving Unit