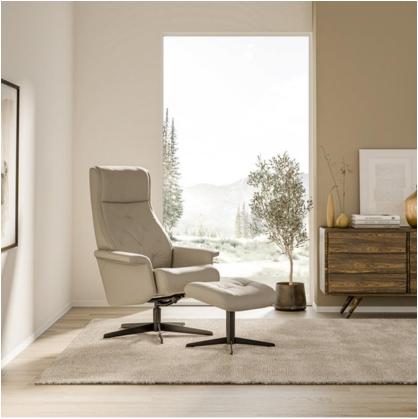

### Walker Recliner & Stool

Walker presents a truly classic, sophisticated recliner with its timeless, elegant design. Clean, sweeping lines create graceful curves in the backrest and upholstered arms, creating a distinctive shape to draw the eye. Subtle stitch lines in the backrest reinforce this shape, while soft padded cushioning with a tufted effect provides intricate detail.

With its compact profile, the Walker recliner provides a welcoming chair for smaller and medium sized users.

- Higher-grade foam Created through cold-cure foam technology, this ensures ergonomically correct seating posture and support which lasts.
- Comfort precision headrest Adjustable head and neck support gives you the ultimate comfort in all seating positions, through simply tilting the headrest.
- Freestanding Footstool The matching footstool is ergonomically sloped to provide better leg support and aid blood circulation.
- Solid construction A steel and hardwood construction provides durability and strength.
- Steel Interior Springs Steel springs located throughout the back and seat provide optimum support whilst cradling the body.
- Comfort-glide system allows the chair to adjust according to your natural • body movements, distributing support across the body and reducing tension.
- Swivel function Enabling you to turn in any direction with ease to ensure you never miss a moment.