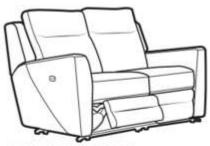

## Chicago

Chicago features superb comfortable and contemporary styling combined with quality craftsmanship. Can be ordered with a power reclining mechanism. Choose from a hand-picked selection of quality fabrics or leather.

| CHICAGO 2 SEATER |        |
|------------------|--------|
| Height           | 104 cm |
| Width            | 143 cm |
| Depth            | 95 cm  |
| Seat Height      | 52 cm  |
| Seat Width       | 107 cm |
| Seat Depth       | 54 cm  |
| Arm Height       | 68 cm  |

| CHICAGO 2 SEATER POWER RECLINER |        |
|---------------------------------|--------|
| Height                          | 104 cm |
| Width                           | 143 cm |
| Depth                           | 95 cm  |
| Full Recline                    | 165 cm |
| Seat Height                     | 52 cm  |
| Seat Width                      | 107 cm |
| Seat Depth                      | 54 cm  |
| Arm Height                      | 68 cm  |