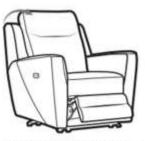

25 year frame guarantee. - Made in the UK.

| CHICAGO CHAIR POWER RECLIN |        |
|----------------------------|--------|
| Height                     | 104 cm |
| Width                      | 93 cm  |
| Depth                      | 95 cm  |
| Full Recline               | 165 cm |
| Seat Height                | 52 cm  |
| Seat Width                 | 55 cm  |
| Seat Depth                 | 54 cm  |
| Arm Height                 | 68 cm  |

| CHICAGO CHAIR |        |
|---------------|--------|
| Height        | 104 cm |
| Width         | 92 cm  |
| Depth         | 95 cm  |
| Seat Height   | 52 cm  |
| Seat Width    | 55 cm  |
| Seat Depth    | 54 cm  |
| Arm Height    | 68 cm  |

| CHICAGO CHAIR POWER REC | LINER  |
|-------------------------|--------|
| Height                  | 104 cm |
| Width                   | 93 cm  |
| Depth                   | 95 cm  |
| Full Recline            | 165 cm |
| Seat Height             | 52 cm  |
| Seat Width              | 55 cm  |
| Seat Depth              | 54 cm  |
| Arm Height              | 68 cm  |
|                         |        |