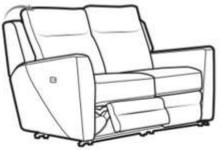

CHICAGO 2 SEATER POWER RECLINER PLUS

| Height       | 104 cm |
|--------------|--------|
| Width        | 143 cm |
| Depth        | 95 cm  |
| Full Recline | 165 cm |
| Seat Height  | 52 cm  |
| Seat Width   | 107 cm |
| Seat Depth   | 54 cm  |
| Arm Height   | 68 cm  |

| CHICAGO 2 SEATER |        |
|------------------|--------|
| Height           | 104 cm |
| Width            | 143 cm |
| Depth            | 95 cm  |
| Seat Height      | 52 cm  |
| Seat Width       | 107 cm |
| Seat Depth       | 54 cm  |
| Arm Height       | 68 cm  |

| CHICAGO 2 SEATER POWER RECLINER |        |
|---------------------------------|--------|
| Height                          | 104 cm |
| Width                           | 143 cm |
| Depth                           | 95 cm  |
| Full Recline                    | 165 cm |
| Seat Height                     | 52 cm  |
| Seat Width                      | 107 cm |
| Seat Depth                      | 54 cm  |
| Arm Height                      | 68 cm  |