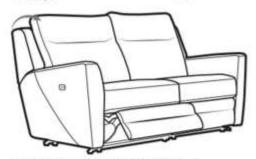

| CHICAGO LARGE 2 SEATER POWE | R RECLINER PLUS |
|-----------------------------|-----------------|
| Height                      | 104 cm          |
| Width                       | 194 cm          |
| Depth                       | 95 cm           |
| Full Recline                | 165 cm          |
| Seat Height                 | 52 cm           |
| Seat Width                  | 157 cm          |
| Seat Depth                  | 54 cm           |
| Arm Heicht                  | 68 cm           |

| CHICAGO LARGE | 2 SEATER |
|---------------|----------|
| Height        | 104 cm   |
| Width.        | 194 cm   |
| Depth         | 95 cm    |
| Seat Height   | 52 cm    |
| Seat Width    | 157 cm   |
| Seat Depth    | 54 cm    |
| Arm Hainht    | 68 000   |

| CHICAGO LARGE 2 SEATER POW | ER RECLINER |
|----------------------------|-------------|
| Height                     | 104 cm      |
| Width                      | 194 cm      |
| Depth                      | 95 cm       |
| Full Recline               | 165 cm      |
| Seat Height                | 52 cm       |
| Seat Width                 | 157 cm      |
| Seat Depth                 | 54 cm       |
| Arm Height                 | 68 cm       |