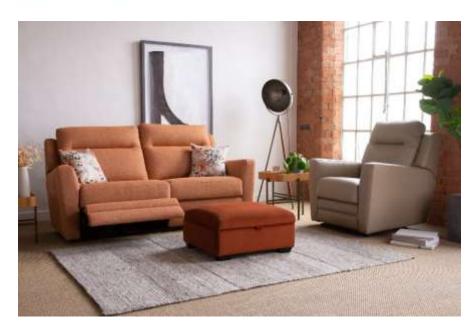

## Chicago

Chicago features superb comfortable and contemporary styling combined with quality craftsmanship. Can be ordered with a power reclining mechanism. Choose from a hand-picked selection of quality fabrics or leather.

25 year frame guarantee. - Made in the UK.

| CHICAGO CHAIR POWER RECLIN |        |
|----------------------------|--------|
| Height                     | 104 cm |
| Width                      | 93 cm  |
| Depth                      | 95 cm  |
| Full Recline               | 165 cm |
| Seat Height                | 52 cm  |
| Seat Width                 | 55 cm  |
| Seat Depth                 | 54 cm  |
| Arm Height                 | 68 cm  |