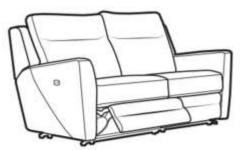

## Chicago

Chicago features superb comfortable and contemporary styling combined with quality craftsmanship. Can be ordered with a power reclining mechanism. Choose from a hand-picked selection of quality fabrics or leather.

| CHICAGO 2 SEATER |        |
|------------------|--------|
| Height           | 104 cm |
| Width            | 143 cm |
| Depth            | 95 cm  |
| Seat Height      | 52 cm  |
| Seat Width       | 107 cm |
| Seat Depth       | 54 cm  |
| Arm Height       | 68 cm  |

| CHICAGO 2 SEATER POWER RECLINER |        |
|---------------------------------|--------|
| Height                          | 104 cm |
| Width                           | 143 cm |
| Depth                           | 95 cm  |
| Full Recline                    | 165 cm |
| Seat Height                     | 52 cm  |
| Seat Width                      | 107 cm |
| Seat Depth                      | 54 cm  |
| Arm Height                      | 68 cm  |