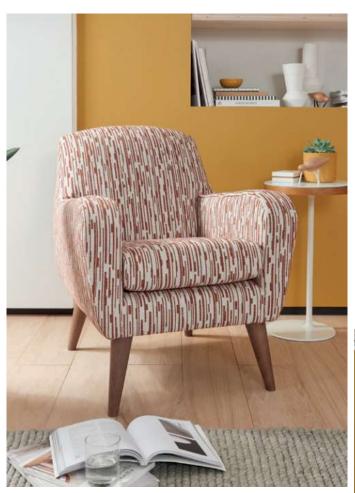

## **Mayliss Chair**

Size

W74 x H86 x D84cm

The Mayliss Chair is designed with comfort and style in mind. Available in range of fabrics, perfect for a personalising to suit any room.

Solid hardwood feet with the option of light, dark walnut, medium, light oak, limed or vintage grey finish. Scatter Cushions are not included with the chairs and are available as optional extras.