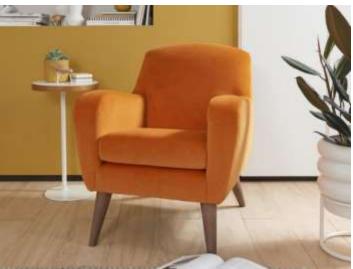

## **Mayliss Chair**

Size

W74 x H86 x D84cm

The Mayliss Chair is designed with comfort and style in mind. Available in range of fabrics, perfect for a personalising to suit any room.

Solid hardwood feet with the option of light, dark walnut, medium, light oak, limed or vintage grey finish. Scatter Cushions are not included with the chairs and are available as optional extras.