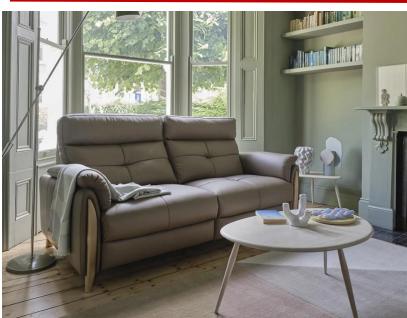

## ercol Mondello Sofa

With its name deriving from a beautiful coastal village in Sicily, the ercol Mondello range come in both static and recliner options as well as varying sizes. The Mondello range also has a complimenting footstool to match.

Available in fabrics or leather, you can choose from the ercol Paloma collection to create the exact look you desire to suit your home décor.

Features including stitch details, comfortable cushioning, elegant neatly integrated legs from solid ash and smooth lines gives the feel of a classic sofa whilst remaining perfect for a modern home. Seat cushions are foam filled with the back interior is fibre.

## Size

Medium Sofa – W 158 x H 103 x D 97cm Large Sofa - W 196 x H 103 x D 97cm Medium Recliner – W 158 x H 103 x D 97cm Large Recliner – W 196 x H 103 x D 97cm Static Chair - W 100 x H 103 x D 97cm Recliner Chair - W 100 x H 103 x D 97cm Footstool – W 73 x H 46 x D 63cm 1ERC\_Mondello