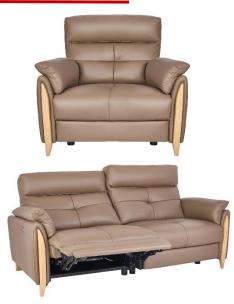

## ercol Mondello Sofa

With its name deriving from a beautiful coastal village in Sicily, the ercol Mondello range come in both static and recliner options as well as varying sizes. The Mondello range also has a complimenting footstool to match.

Available in fabrics or leather, you can choose from the ercol Paloma collection to create the exact look you desire to suit your home décor.

Features including stitch details, comfortable cushioning, elegant neatly integrated legs from solid ash and smooth lines gives the feel of a classic sofa whilst remaining perfect for a modern home. Seat cushions are foam filled with the back interior is fibre.

## Size

Medium Sofa – W 158 x H 103 x D 97cm Large Sofa - W 196 x H 103 x D 97cm Medium Recliner – W 158 x H 103 x D 97cm Large Recliner – W 196 x H 103 x D 97cm Static Chair - W 100 x H 103 x D 97cm Recliner Chair - W 100 x H 103 x D 97cm Footstool – W 73 x H 46 x D 63cm 1ERC\_Mondello