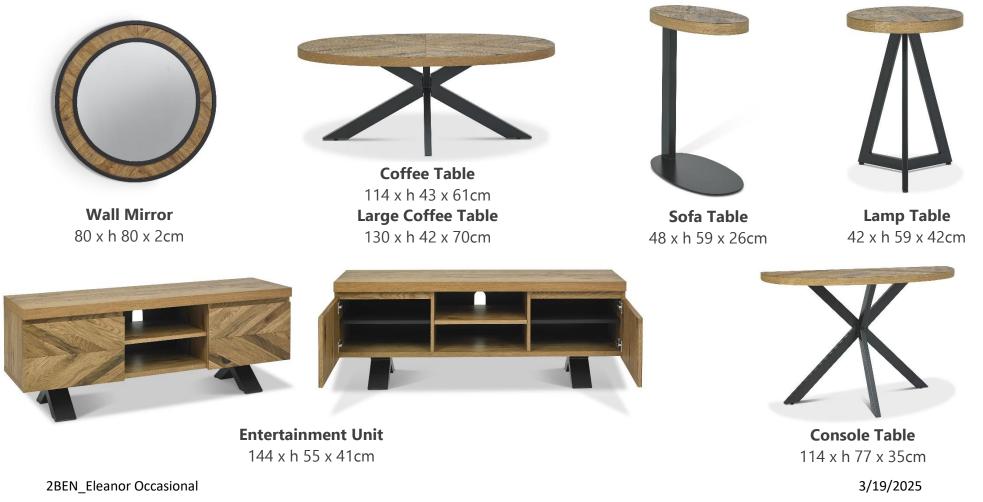

Eleanor Rustic Oak showcases bold design with a combination of the natural lines of the elliptical and circular tables, paired with the geometrical & linear shapes of the cabinet, to create a compelling and slightly eclectic look. The striking saw cut rustic oak marquetry tops on the thick table tops and cabinet doors contrast beautifully against the large welded peppercorn powder coated metal bases, creating a range that successfully blends intricate craftsmanship and indulgently warm tones with an on trend industrial aesthetic.