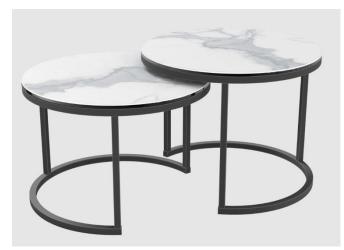

## Delta Side Table

Give your living room softer tones thanks to the curves and its luminous aspect. The ceramic plate is 3 mm thick and is glued upon a 6 mm glass pane. The semi-circular base is original and stylish. Set it as a nesting table to create a harmonious atmosphere in your living room.

#### Size

Diameter: 55 cm

Dimensions: Ø 55 x 43 cm

Height: 43 cm

#### **Finish**

Legs: Matt black lacquered steel

Plate: 3 mm thick ceramic glued

upon a 6 mm glass pane

21/05/2024 2AKA\_Delta