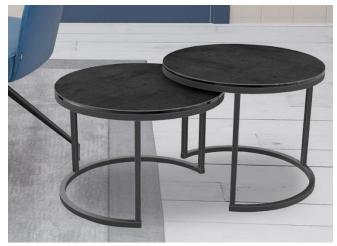

## Delta Side Table

Give your living room softer tones thanks to the curves and its luminous aspect. The ceramic plate is 3 mm thick and is glued upon a 6 mm glass pane. The semi-circular base is original and stylish. Set it as a nesting table to create a harmonious atmosphere in your living room.

#### Size

Diameter: 55 cm

Dimensions: Ø 55 x 43 cm

Height: 43 cm

#### **Finish**

Legs: Matt black lacquered steel

Plate: 3 mm thick ceramic glued

upon a 6 mm glass pane

21/05/2024 2AKA\_Delta