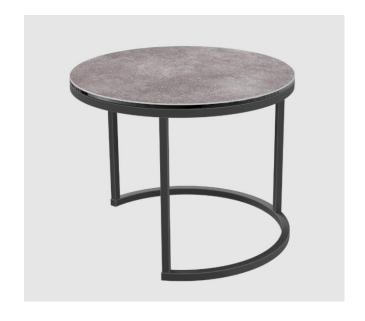

## Delta Side Table

Give your living room softer tones thanks to the curves and its luminous aspect. The ceramic plate is 3 mm thick and is glued upon a 6 mm glass pane. The semi-circular base is original and stylish. Set it as a nesting table to create a harmonious atmosphere in your living room.

#### Size

Diameter: 55 cm

Dimensions: Ø 55 x 43 cm

Height: 43 cm

#### **Finish**

Legs: Matt black lacquered steel

Plate: 3 mm thick ceramic glued

upon a 6 mm glass pane

21/05/2024 2AKA\_Delta