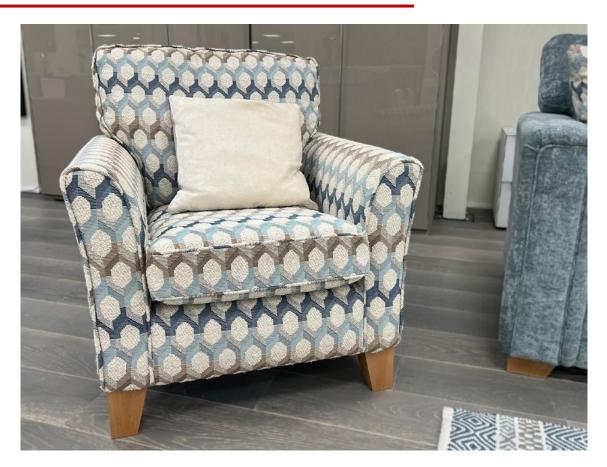

## Gala Chair

The Gala Accent chair is the perfect British made accompaniment to any living room furniture. Available in a large choice of fabrics, plain or patterned and two choices of feet finishes in a light or dark wood.

The seat is formed from foam and the back cushion is fibre filled, providing plenty of support and comfort.

10 year guarantee on the frame and cold cure seat cushion guarantee.

Feet finishes

Light finish