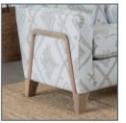

## Highgrove Accent Chair

The Highgrove Accent chair features exposed ash-show wood which flows around the outside of the arm. These form the legs of the chair to create an eye catching addition for your living room.

Feet finishes

Grey ash showood finish leg

Antique ash showood finish leg

Size

74 x H 87 x 84cm