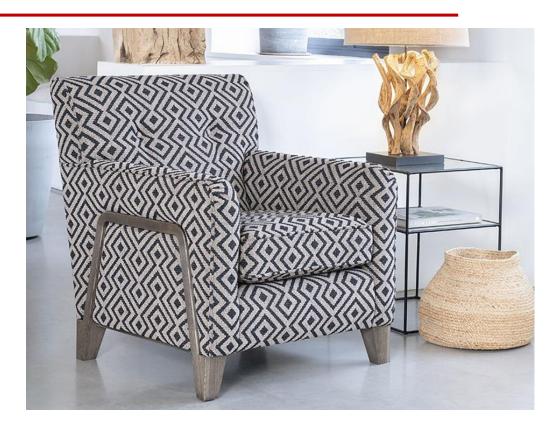

## Highgrove Accent Chair

The Highgrove Accent chair features exposed ash-show wood which flows around the outside of the arm. These form the legs of the chair to create an eye catching addition for your living room.

Available in many different fabrics, including plain or patterned designs. Feet are available in two different finishes to compliment your furniture and style.

10 year guarantee on the frame and cold-cure foam seat interior.

Feet finishes

Grey ash showood finish leg

Antique ash showood finish leg

Size

74 x H 87 x 84cm