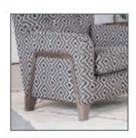

## Highgrove Accent Chair

The Highgrove Accent chair features exposed ash-show wood which flows around the outside of the arm. These form the legs of the chair to create an eye catching addition for your living room.

Feet finishes

Grey ash showood finish leg

Antique ash showood finish leg

Size

74 x H 87 x 84cm