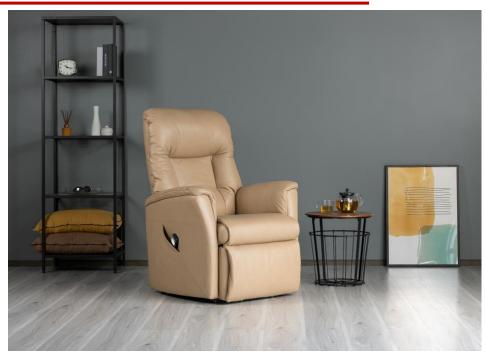

## **Abbot Riser Recliner**

The Abbot Riser Recliner's two motors provide two different actions. The first motor reclines the backrest along with an integrated footrest. The second motor provides the lift and rise action of the entire chair.

Norwegian design ensures to provide comfort as well as aesthetics to suit all tastes. The cushions are made with Cold-Cure moulded foam, a unique technology that ensures durability along with support and comfort. To add to your comfort, a multi-flex headrest allows you to find the perfect position.

The riser recliner is available in two sizes which allows you to find the fit that is perfect for you.

Available in a choice of leathers.

## Size

Medium: W80 x H106/143 x D90cm Large: W84 x H106/143 x D90cm 1IMG\_AbbotRiserRecliner