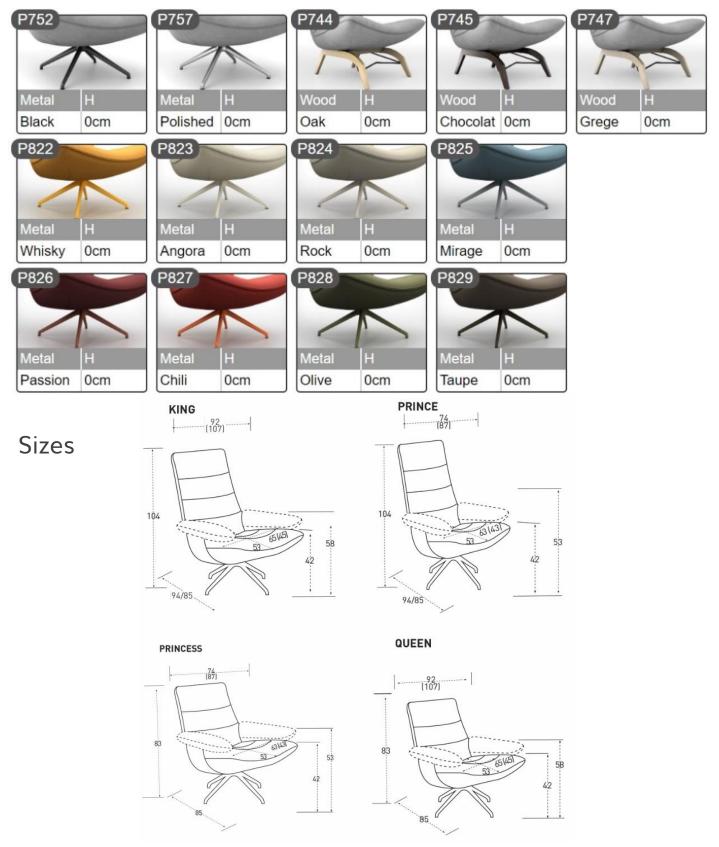

## Julian Foye

#### www.julianfoye.co.uk

Truro St Austell Hayle

Tregolls Road, TR1 1SB 8 Manfield Way, Holmbush, PL25 3HQ Wadebridge Bridgend, PL27 6DA 4 Fore Street, Copperhouse, TR27 4DY

01872 222 226 01726 70711 01208 814 242 01736 755 700

### Yoga Chair





A large choice of fabrics and leathers are available for the Yoga chair. The back of the seat is available in either low or high back. The chair has the possibility of arms too, allowing the chair to be fully customised to your preference.

# Julian Foye

#### www.julianfoye.co.uk

Truro St Austell Hayle

Tregolls Road, TR1 1SB 8 Manfield Way, Holmbush, PL25 3HQ Wadebridge Bridgend, PL27 6DA 4 Fore Street, Copperhouse, TR27 4DY

01872 222 226 01726 70711 01208 814 242 01736 755 700

### **Feet Finishes**