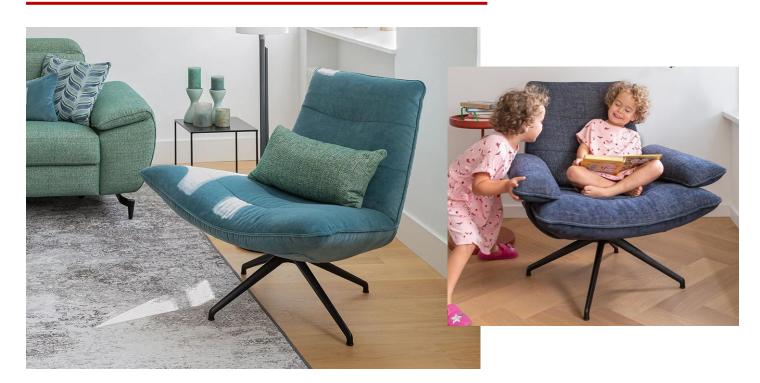

### Yoga Chair

A large choice of fabrics and leathers are available for the Yoga chair. The back of the seat is available in either low or high back. The chair has the possibility of arms too, allowing the chair to be fully customised to your preference.