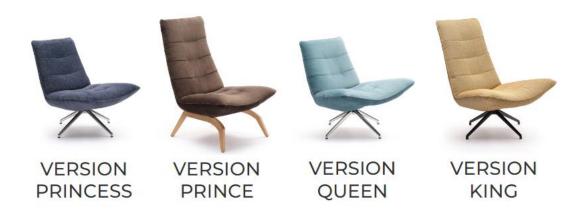

### Yoga Chair

A large choice of fabrics and leathers are available for the Yoga chair. The back of the seat is available in either low or high back. The chair has the possibility of arms too, allowing the chair to be fully customised to your preference.