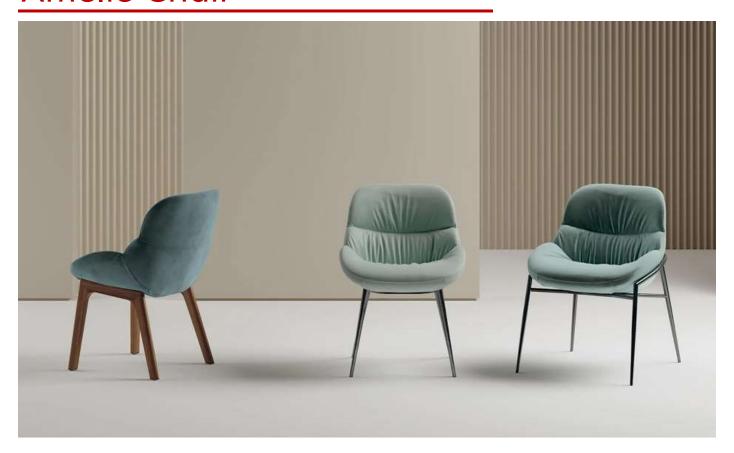

## **Amelie Chair**

## Size

W58 x H82 x D62cm Seat height 47cm

The Amelie chair is an inviting and appealing, curvaceous seat with an upholstered seat and backrest. Three different leg options are available: solid wood frame, conical tube frame and metal conic legs.

The seat and backrest can be upholstered from a choice of leathers or fabrics to suit your home and room setting.