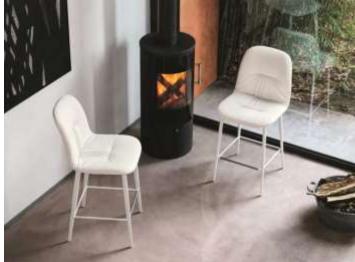

# **Chantal Bar Stool**

The Chantal bar stool is a soft curved stool, with a stitch detailing in the seat and backrest. Different base options including adjustable height stools are available, along with fabric/leather options.

### 34.78 - W48 x H96/60 x D57cm

Swivel bra tool with chrome metal frame, gas lift piston and height adjustable seat. Seat and back upholstered and covered in Premium Eco Leather, Bouquet Fabric, Gourmet Fabric, Nordic Fabric, Pure Virgin Wool, Supreme Velvet and Premium Nappa Leather.

### 34.79 - W48 x H 101/66 x D57cm

Low bar stool with lacquered metal frame. Upholstered and covered shell in Premium Eco Leather, Bouquet Fabric, Gourmet Fabric, Nordic Fabric, Pure Virgin Wool, Supreme Velvet and Premium Nappa Leather.

### 34.80 - W48 x H 111/76 x D57cm

High bar stool with lacquered metal frame. Upholstered and covered shell in Premium Eco Leather, Bouquet Fabric, Gourmet Fabric, Nordic Fabric, Pure Virgin Wool, Supreme Velvet and Premium Nappa Leather.