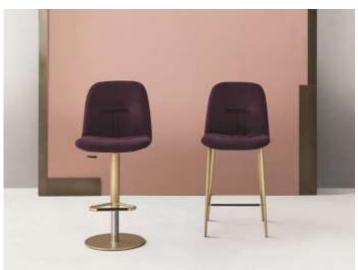

# **Chantal Bar Stool**

The Chantal bar stool is a soft curved stool, with a stitch detailing in the seat and backrest. Different base options including adjustable height stools are available, along with fabric/leather options.

### 34.78 - W48 x H96/60 x D57cm

Swivel bra tool with chrome metal frame, gas lift piston and height adjustable seat. Seat and back upholstered and covered in Premium Eco Leather, Bouquet Fabric, Gourmet Fabric, Nordic Fabric, Pure Virgin Wool, Supreme Velvet and Premium Nappa Leather.

### 34.79 - W48 x H 101/66 x D57cm

Low bar stool with lacquered metal frame. Upholstered and covered shell in Premium Eco Leather, Bouquet Fabric, Gourmet Fabric, Nordic Fabric, Pure Virgin Wool, Supreme Velvet and Premium Nappa Leather.

### 34.80 - W48 x H 111/76 x D57cm

High bar stool with lacquered metal frame. Upholstered and covered shell in Premium Eco Leather, Bouquet Fabric, Gourmet Fabric, Nordic Fabric, Pure Virgin Wool, Supreme Velvet and Premium Nappa Leather.