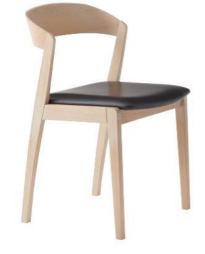

## Scandi Dining Chair

Hayle

An instant icon!

The Scandi Dining Chair draws inspiration from mid-century

furniture – but with a light, Scandinavian twist.

In other words, an instant icon with a contemporary look and nostalgic feel.

Easy to line and combine with other chairs. The rounded back offers amazing support of the whole body, and the

upholstered seat provides great comfort.

Choose from a wide choice of finishes:

Size: 50 x H77 x 51cm