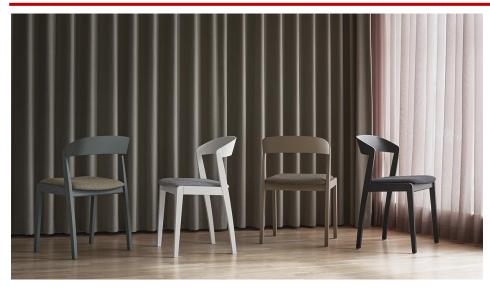

## Scandi Dining Chair

Hayle

An instant icon!

The Scandi Dining Chair draws inspiration from mid-century

furniture – but with a light, Scandinavian twist.

In other words, an instant icon with a contemporary look and nostalgic feel.

Easy to line and combine with other chairs. The rounded back offers amazing support of the whole body, and the

upholstered seat provides great comfort.

Choose from a wide choice of finishes:

Size: 50 x H77 x 51cm