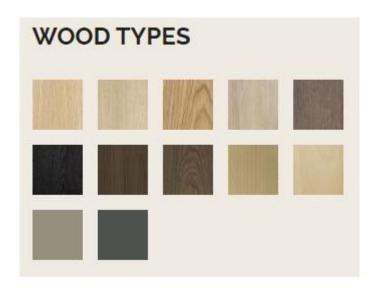

Easy to line and combine with other chairs. The rounded back offers amazing support of the whole body, and the

upholstered seat provides great comfort.

Choose from a wide choice of finishes:

Size: 50 x H77 x 51cm