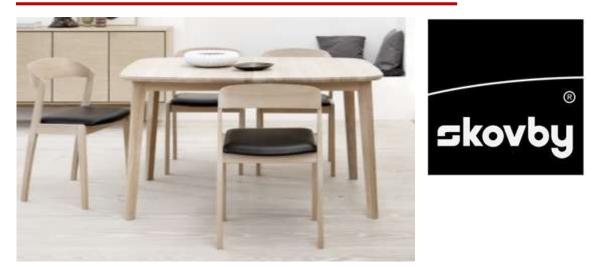

## Scandi Dining Table

The Scandi rectangular dining table incorporates a smooth, rounded finish for a contemporary look. Soft, rounded corners and a classic wooden underframe, the table's look is more interesting and 'edgy' with the legs at a slight angle.

Beneath the tabletop is a compartment for storing up to two extension leaves, which are available as additional purchases.

Choose from a wide choice of finishes: