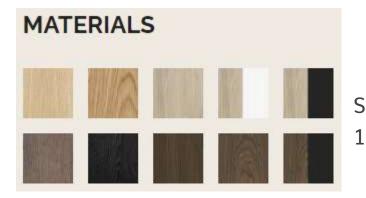

Beneath the tabletop is a compartment for storing up to two extension leaves, which are available as additional purchases.

Choose from a wide choice of finishes: