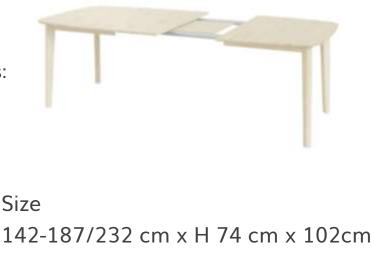

## Scandi Dining Table

The Scandi rectangular dining table incorporates a smooth, rounded finish for a contemporary look. Soft, rounded corners and a classic wooden underframe, the table's look is more interesting and 'edgy' with the legs at a slight angle.

Beneath the tabletop is a compartment for storing up to two extension leaves, which are available as additional purchases.

Choose from a wide choice of finishes: