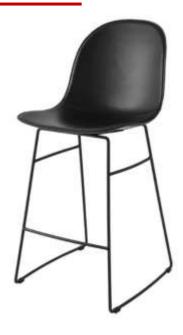

## **Academy Bar Stool**

The Academy Bar Stool without arms is a simple yet comfortable stool. Available in two heights, this stool allows you to find the perfect fit for your home.

The metal frame give stability as well as style, giving the ability to match any aesthetic or requirements.

The seat is available in a vast array of fabric or leather of your choosing with many colour options available.

Dining chairs are also available.

## Size

CB1674 low bar stool – W48 x H104 x D55cm, seat height 66cm CB1675 high bar stool – W50 x H119 x D53cm, seat height 81cm