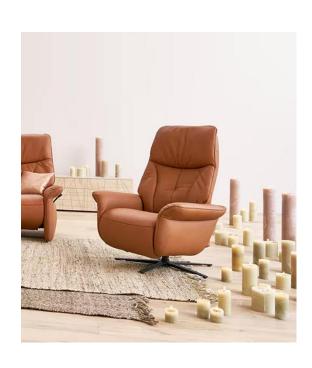

## himolla Lupo Riser Recliner

## Himolla Lupo Relax

Two Seat Tensions – Soft or Medium

The shell-shaped backrest of the Lupo relaxation chair gives the term comfort a new meaning.

The design is based on the anatomy of the body and thus creates a natural and comfortable seating feeling, with the relaxation function providing additional relaxation. The headrest can be easily adjusted manually or optionally electrically to ensure a comfortable position for reading or watching TV.

The Lupo Relax comfort chair can be rotated 360 degrees and has an integrated headrest and adjustable back, as well as the standing aid. The back and footrest can adjust separately, giving you the ultimate position to be comfortable in. The headrest also has the ability to tilt.