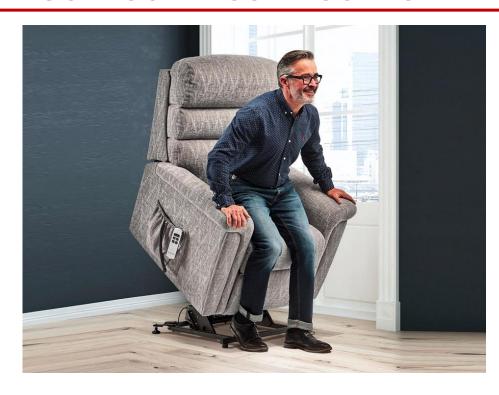

Contour Riser Recliner

## **Chair Sizes**

Small Electric Riser Recliner – w91.5 x h110.5 x d97cm Standard Electric Riser Recliner – w91.5 x h110.5 x d100.5cm

The Contour riser recliner is available in two sizes (small and standard) to suit you and your room. There are matching pieces available to complete your seating requirements.

Designed with full powerlift facility to assist sufferers of arthritis, rheumatism, MS, poor circulation and many other mobility restrictions.

PERSONAL 5 YEAR GUARANTEE on all Recliner actions, frames, motors, handsets and all other electrical parts.

Supplied with castors for ease of movement. Front castors lift away to ensure stability in raised positions. Glides now available as an alternative to castors for solid flooring.