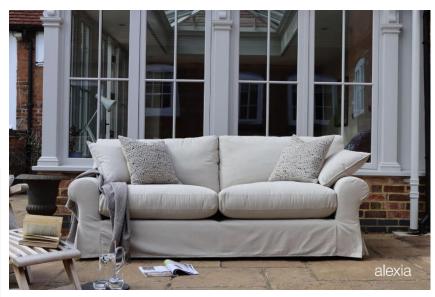

## **Alexia**

Alexia is loose cover design that exudes comfort and practicality. Scatter cushions have feather and down "fast recovery" fillings to ensure they always look inviting.

The superloop sprung back is both supportive and supremely comfortable.

Removable covers are available in either machine washable or dry clean fabrics.

Alexia Grand sofa splits for ease of delivery.

Size

Grand sofa 230 x h 92 x 108cm Midi sofa 200 x h 92 x 108cm Chair 105 x h 92 x 108cm Stool 60 x h 45 x 60cm