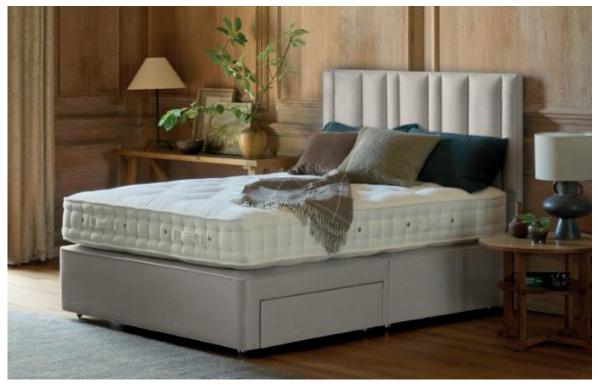

## **Towan Bed**

- Seasonal turn turn and rotate with the seasons. Medium and firmer tensions available
- ReActivePro<sup>™</sup> 7-turn pocket spring system with Triple Edge Protection<sup>™</sup>
- Luxurious, responsibly sourced cotton sleep surface that is naturally fireresistant and free of FR chemicals
- Hand tailored with two rows of genuine hand side-stitching
- Layers of certified British wool traceable to assured farms, responsibly sourced cotton and sustainable eOlus™ fibres
- Traceable British wool certified to the Responsible Wool Standard
- eOlus™ sustainable fibre made from recycled water bottles
- Plant-based fibres responsibly sourced
- 10 year guarantee

Mattress Height: 30cm

Different sizes available