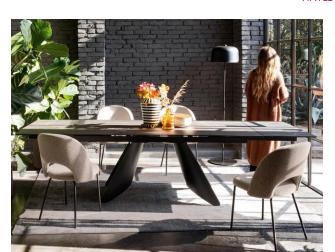

## **Orion Dining Table**

Table with metal frame, choose from a selection of ceramics for the top with a choice of metal colours for the base legs. Fixed and extendable versions available.

SEMI-AUTOMATIC EXTENSION extendable table with semi-automatic mechanism; the extensions are easily aligned with the top by gliding on special runners.