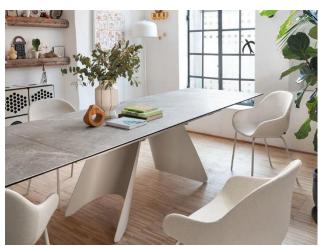

## **Orion Dining Table**

Table with metal frame, choose from a selection of ceramics for the top with a choice of metal colours for the base legs. Fixed and extendable versions available.

SEMI-AUTOMATIC EXTENSION extendable table with semi-automatic mechanism; the extensions are easily aligned with the top by gliding on special runners.