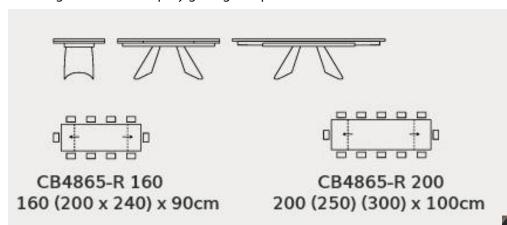

## **Orion Dining Table**

Table with metal frame, choose from a selection of ceramics for the top with a choice of metal colours for the base legs. Fixed and extendable versions available.

SEMI-AUTOMATIC EXTENSION extendable table with semi-automatic mechanism; the extensions are easily aligned with the top by gliding on special runners.