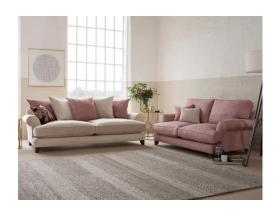

## THE LOUNGE CO **Briony Sofa**

Hayle

Tradition meets contemporary with the Briony Sofa. Briony's relaxed lines are complimented with piping and traditional looking rounded arms. Soft cushions forming deep seats provides ultimate comfort for the family.

Seat cushions can be filled with fibre or foam with a fibre wrap. Back cushions are fibre filled.

The Briony Footstool is available with a foam filling only.

## **Sizes**

- 4 Seater Standard Back W235 x H90 x D110cm
- 3 Seater Standard Back W205 x H90 x D110cm
- 2.5 Seater Standard Back W186 x H90 x D110cm

Snuggler – W136 x H90 x D110cm

Footstool – W88 x H39 x D67cm

- 4 Seater Pillow Back W235 x H98 x D110cm
- 3 Seater Pillow Back W205 x H98 x D110cm
- 2.5 Seater Pillow Back W186 x H98 x D110cm

Seat Height - 49cm