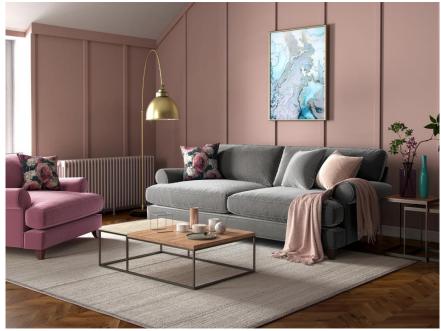

## THE LOUNGE CO **Briony Sofa**

Hayle

Tradition meets contemporary with the Briony Sofa. Briony's relaxed lines are complimented with piping and traditional looking rounded arms. Soft cushions forming deep seats provides ultimate comfort for the family.

Seat cushions can be filled with fibre or foam with a fibre wrap. Back cushions are fibre filled.

The Briony Footstool is available with a foam filling only.

## **Sizes**

- 4 Seater Standard Back W235 x H90 x D110cm
- 3 Seater Standard Back W205 x H90 x D110cm
- 2.5 Seater Standard Back W186 x H90 x D110cm

Snuggler – W136 x H90 x D110cm

Footstool – W88 x H39 x D67cm

- 4 Seater Pillow Back W235 x H98 x D110cm
- 3 Seater Pillow Back W205 x H98 x D110cm
- 2.5 Seater Pillow Back W186 x H98 x D110cm

Seat Height - 49cm