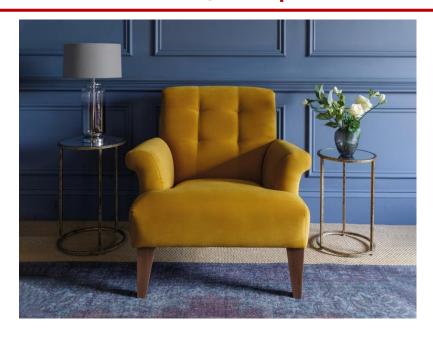

## THE LOUNGE C? Joseph Chair

The Joseph chair is a welcoming, low club chair for the modern era. Both seat and back cushions are filled with foam, offering support and comfort.

Many fabric and leather options are available. There is also a choice of wood for the feet.

## **Size** W83 x H85 x D88cm Seat Height – 43cm