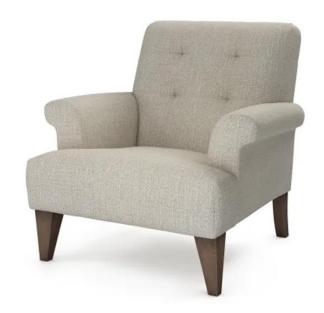

## THE LOUNGE C? Joseph Chair

The Joseph chair is a welcoming, low club chair for the modern era. Both seat and back cushions are filled with foam, offering support and comfort.

Many fabric and leather options are available. There is also a choice of wood for the feet.

## **Size** W83 x H85 x D88cm Seat Height – 43cm