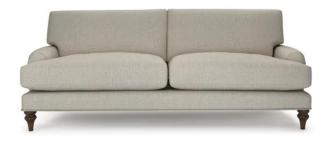

## THE LOUNGE C? Rose Sofa

For a classic look in a modern home, the Rose sofa is designed with 21<sup>st</sup> century living in mind. With a mix of top stitched cushions and hand pleated arms, this sofa is a true contemporary classic.

Fibre filling makes the Rose sofa soft and inviting, and with regular plumping and care, ultimate comfort and desired look will be retained.

Rose sofa is available in over 100 fabrics.

## Size

Chaise End – W210 x H89 x D158cm 3 Segter – W209cm x H89cm x D99cm 2.5 Seater - W185 x H89 x D99cm 2 Seater – W166 x H89 x D99cm Chair – W86 x H89 x D99cm

Footstool – W89 x H47 x D68cm

Seat Height – 53cm