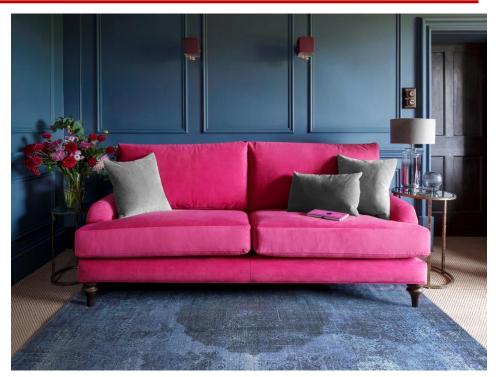

## THE LOUNGE C? Rose Sofa

For a classic look in a modern home, the Rose sofa is designed with 21<sup>st</sup> century living in mind. With a mix of top stitched cushions and hand pleated arms, this sofa is a true contemporary classic.

Fibre filling makes the Rose sofa soft and inviting, and with regular plumping and care, ultimate comfort and desired look will be retained.

Rose sofa is available in over 100 fabrics.