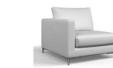

th 95cm

## LHF/RHF ARM UNIT AND UNITS





W 160 x H 80 x Extra Depth 95cm (\*with either one or two seat cushions)



# W 92 x H 80 x Std Depth 95cm



Back cushions are 100% duck feather - sustainably sourced.

Seat cushions have a foam core with feather topper/base and are fully reversible.

## Foot options:

Option 1 - Chrome Steel. **Option 2 - Titanium cast** aluminium feet, 10cm high (std) or 15cm high (special order). Option 3 – Wooden block feet in Black or Oak (price uplift oak).

Available in extra depth and standard depth (chair in standard depth only).

2 seater sofas are available with either one or two seat cushions.



**1 ARM UNIT** W 210 x H 80 x Extra Depth 112cm W 210 x H 80 x Std Depth 95cm



1 ARM UNIT W 190 x H 80 x Extra Depth 112cm W 190 x H 80 x Std Depth 95cm



SINGLE ARM UNIT W 102 x H 80 x Extra Depth 112cm

W 102 x H 80 x Std Depth 95cm



UNIT UNIT W 100 x H 80 x Extra Depth 112cm W 90 x H 80 x Extra Depth 112cm

W 100 x H 80 x Std Depth 95cm W 90 x H 80 x Std Depth 95cm

CHAISE END UNITS, CORNER UNIT AND FOOTSTOOL



RHF CHAISE END UNIT W 112 x H 80 x Extra Depth 205cm

W 95 x H 80 x Std Depth 190cm



LHF CHAISE END UNIT W 112 x H 80 x Extra Depth 205cm

W 95 x H 80 x Std Depth 190cm

W 95 x H 80 x Std Depth 95cm

SOUARE CORNER UNIT W 112 x H 80 x Extra Depth 112cm



W 95 x H 40 x D 95cm