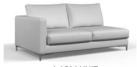

## LHF/RHF ARM UNIT AND UNITS

W 160 x H 80 x Extra Depth 95cm (\*with either one or two seat cushions)

# W 92 x H 80 x Std Depth 95cm

Back cushions are 100% duck feather - sustainably sourced.

Seat cushions have a foam core with feather topper/base and are fully reversible.