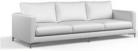

# ZOEY - EXTRA DEPTH AND STANDARD DEPTH SOFAS AND UNITS

**5 SEATER SOFA** W 292 x H 80 x Extra Depth 112cm

W 292 x H 80 x Std Depth 95cm (Made in two halves)

**4 SEATER SOFA** W 225 x H 80 x Extra Depth 112cm