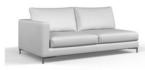

# ZOEY - EXTRA DEPTH AND STANDARD DEPTH SOFAS AND UNITS

**5 SEATER SOFA** W 292 x H 80 x Extra Depth 112cm

W 292 x H 80 x Std Depth 95cm (Made in two halves)

**4 SEATER SOFA** W 225 x H 80 x Extra Depth 112cm

W 225 x H 80 x Std Depth 95cm

SOFAS AND CHAIR

W 205 x H 80 x Std Depth 95cm