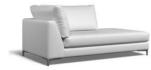

CHAISE END UNITS, CORNER UNIT AND FOOTSTOOL

RHF CHAISE END UNIT W 112 x H 80 x Extra Depth 205cm

W 95 x H 80 x Std Depth 190cm

LHF CHAISE END UNIT W 112 x H 80 x Extra Depth 205cm

W 95 x H 80 x Std Depth 190cm