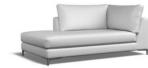

CHAISE END UNITS, CORNER UNIT AND FOOTSTOOL

RHF CHAISE END UNIT W 112 x H 80 x Extra Depth 205cm

W 95 x H 80 x Std Depth 190cm

LHF CHAISE END UNIT W 112 x H 80 x Extra Depth 205cm

W 95 x H 80 x Std Depth 190cm