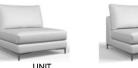

SINGLE ARM UNIT W 102 x H 80 x Extra Depth 112cm

W 102 x H 80 x Std Depth 95cm

UNIT UNIT W 100 x H 80 x Extra Depth 112cm W 90 x H 80 x Extra Depth 112cm

W 100 x H 80 x Std Depth 95cm W 90 x H 80 x Std Depth 95cm