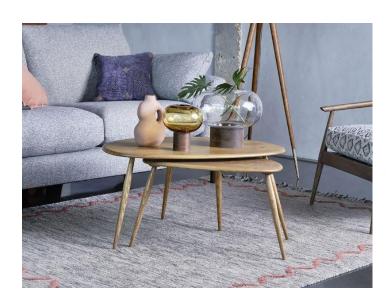

## Pebble nest of coffee tables

This classic piece of furniture comprises two individual tables with the smaller table slotting neatly underneath the larger one, perfect for saving space. The nest of tables can be finished in a wide choice of wood finishes or paint that protect the wood and fit with you design style. Solid Ash - **Finishes Available**: Whitened, Clear Matt, Light, Vintage, Oak on Ash, Dark, Teal, Maroon or Black.

## Size

(7356G) Nest of tables W 91 x H 44 x D 66cm