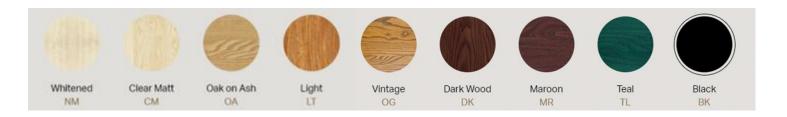

## Pebble nest of coffee tables

This classic piece of furniture comprises two individual tables with the smaller table slotting neatly underneath the larger one, perfect for saving space. The nest of tables can be finished in a wide choice of wood finishes or paint that protect the wood and fit with you design style. Solid Ash - **Finishes Available**: Whitened, Clear Matt, Light, Vintage, Oak on Ash, Dark, Teal, Maroon or Black.