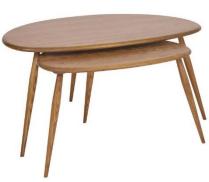

## Pebble nest of coffee tables

This classic piece of furniture comprises two individual tables with the smaller table slotting neatly underneath the larger one, perfect for saving space. The nest of tables can be finished in a wide choice of wood finishes or paint that protect the wood and fit with you design style. Solid Ash - **Finishes Available**: Whitened, Clear Matt, Light, Vintage, Oak on Ash, Dark, Teal, Maroon or Black.

## Size

(7356G) Nest of tables W 91 x H 44 x D 66cm