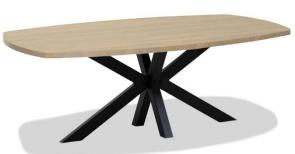

## Caspian Dining Table

Caspian, a sturdy table. Robust with a central, metal leg and rectangular top with round edges in a wide choice of lumulux finishes.

Lumulux are panels finished with a hard wearing effect, easy to maintain, feels like solid wood but has no wood effect.

Environmentally friendly and user friendly finish.

## Size

W275 x H77 x D130cm

W250 x H77 x D128cm

W220 x H77 x D120cm

W190 x H77 x D102cm

W160 x H77 x D92cm