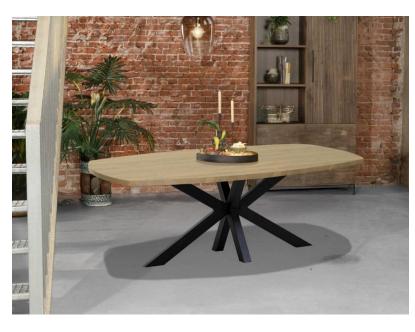

## Caspian Dining Table

Caspian, a sturdy table. Robust with a central, metal leg and rectangular top with round edges in a wide choice of lumulux finishes.

Lumulux are panels finished with a hard wearing effect, easy to maintain, feels like solid wood but has no wood effect.

Environmentally friendly and user friendly finish.

## Size

W275 x H77 x D130cm

W250 x H77 x D128cm

W220 x H77 x D120cm

W190 x H77 x D102cm

W160 x H77 x D92cm