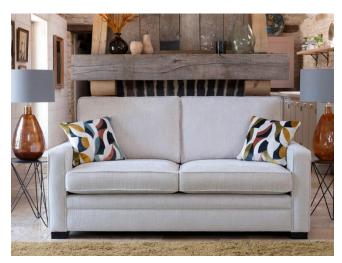

## Orla Sofa bed

Compact in proportion yet beautifully tailored, the Orla Sofa bed is perfect for smaller spaces. It is ideal for those unexpected overnight guests.

- Choice of feet and leg finishes
- 10 year structural guarantee
- 10 year cold cure seat cushion guarantee

## Pieces available / dimensions

3 seater sofa/ sofabed

(Low feet only) H 950mm W 1820mm D 940mm

2 seater sofa/ sofabed

(Low feet only) H 950mm W 1610mm D 940mm

Light feet

Dark feet

Choice of feet and leg finishes