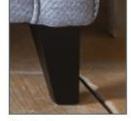

## Pieces available / dimensions

3 seater sofa/ sofabed

(Low feet only) H 950mm W 1820mm D 940mm

2 seater sofa/ sofabed

(Low feet only) H 950mm W 1610mm D 940mm

Light feet

Dark feet

Choice of feet and leg finishes

## Gallery Accent Chair

Light legs

Dark legs

Legged ottoman

(High legs only) H 400mm W 1000mm D 570mm

Storage stool

Supplied on glides H410mm W 640mm D 580mm

Footstool