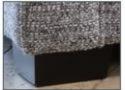

## Pieces available / dimensions

3 seater sofa/ sofabed

(Low feet only) H 950mm W 1820mm D 940mm

2 seater sofa/ sofabed

(Low feet only) H 950mm W 1610mm D 940mm

Light feet

Dark feet

Choice of feet and leg finishes

Sofas, Sofabeds, Chair & Ottoman

2/3 seater sofabeds

(Low feet only) Two fold slatted and webbed metal action. Depth open 2280mm

Chair

(Low feet only) H 950mm W 860mm D 940mm

Light legs

Dark legs

Swivel chair H 1040mm to