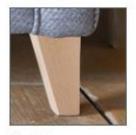

## Pieces available / dimensions

3 seater sofa/ sofabed

(Low feet only) H 950mm W 1820mm D 940mm

2 seater sofa/ sofabed

(Low feet only) H 950mm W 1610mm D 940mm

Light feet

Dark feet

Choice of feet and leg finishes

## Gallery Accent Chair

Light legs

Dark legs

Legged ottoman

(High legs only) H 400mm W 1000mm D 570mm

Storage stool

Supplied on glides H410mm W 640mm D 580mm

Footstool