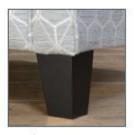

## Pieces available / dimensions

3 seater sofa/ sofabed

(Low feet only) H 950mm W 1820mm D 940mm

2 seater sofa/ sofabed

(Low feet only) H 950mm W 1610mm D 940mm

Light feet

Dark feet

Choice of feet and leg finishes