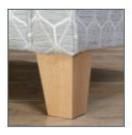

## Pieces available / dimensions

3 seater sofa/ sofabed

(Low feet only) H 950mm W 1820mm D 940mm

2 seater sofa/ sofabed

(Low feet only) H 950mm W 1610mm D 940mm

Light feet

Dark feet

Choice of feet and leg finishes