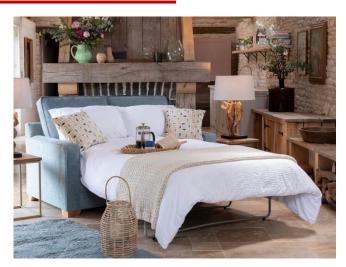

## Orla Sofa bed

Compact in proportion yet beautifully tailored, the Orla Sofa bed is perfect for smaller spaces. It is ideal for those unexpected overnight guests.

- Choice of feet and leg finishes
- 10 year structural guarantee
- 10 year cold cure seat cushion guarantee

Sofas, Sofabeds, Chair & Ottoman

2/3 seater sofabeds

(Low feet only) Two fold slatted and webbed metal action. Depth open 2280mm

Chair

(Low feet only) H 950mm W 860mm D 940mm

Light legs

Dark legs

Swivel chair H 1040mm to