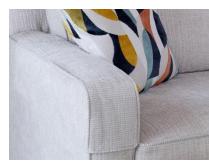

## Pieces available / dimensions

3 seater sofa/ sofabed

(Low feet only) H 950mm W 1820mm D 940mm

2 seater sofa/ sofabed

(Low feet only) H 950mm W 1610mm D 940mm

Light feet

Dark feet

Choice of feet and leg finishes