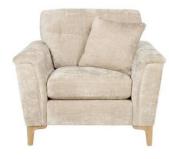

3444 Chair W 103 x H 96 x D 100cm 3444P Motion Lounger Chair D 100 – 143cm

3445 Storage Footstool W 65 x H 46 x D 55cm