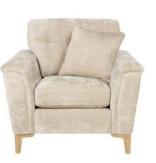

3444 Chair W 103 x H 96 x D 100cm 3444P Motion Lounger Chair D 100 – 143cm

3445 Storage Footstool W 65 x H 46 x D 55cm