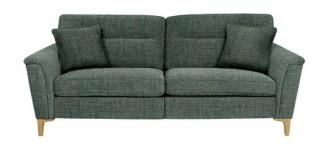

The Sandford large sofa is perfect for relaxing on or for entertaining. The gently outward rounded arms accompany the fluid organic curved legs, showing ercol's craftsmanship. Deep deluxe cushions with detail stitched into the back ensures comfort with style. In the motion version, only the footrests lift automatically which allows the sofa to sit flush against a wall.

3444/4 Large Sofa W 226 x H 96 x D 100cm 3444/4P Motion Lounger Large Sofa D 100 – 143cm

3444/3 Medium Sofa W 173 x H 96 x D 100cm 3444/3P Motion Lounger Medium Sofa D 100 – 143cm

3444/1 Snuggler W 137 x H 96 x D 100cm 3444/1P Motion Lounger Snuggler D 100 - 143cm