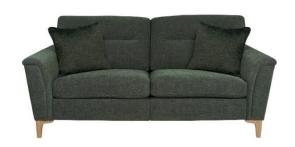

The Sandford large sofa is perfect for relaxing on or for entertaining. The gently outward rounded arms accompany the fluid organic curved legs, showing ercol's craftsmanship. Deep deluxe cushions with detail stitched into the back ensures comfort with style. In the motion version, only the footrests lift automatically which allows the sofa to sit flush against a wall.

3444/4 Large Sofa W 226 x H 96 x D 100cm 3444/4P Motion Lounger Large Sofa D 100 – 143cm

3444/3 Medium Sofa W 173 x H 96 x D 100cm 3444/3P Motion Lounger Medium Sofa D 100 – 143cm

3444/1 Snuggler W 137 x H 96 x D 100cm 3444/1P Motion Lounger Snuggler D 100 - 143cm