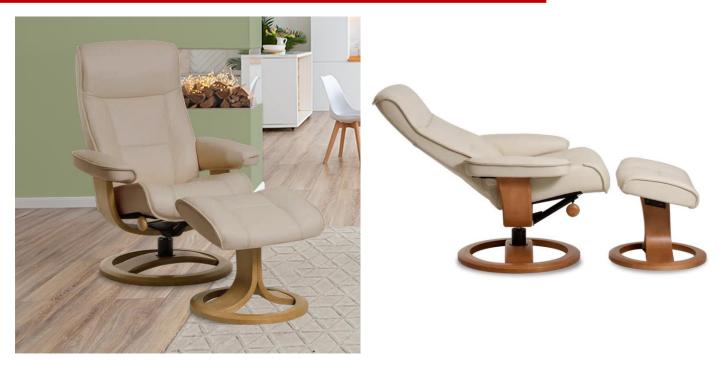

## **Nigel Recliner**

The Nigel chair provides a timeless look whilst offering luxurious comfort. The 'Just Right' headrest allows you to find the perfect position by angling the headrest with the unique adjustable system. The Comfort Glide™ system makes reclining the chair easy simply using your body weight.

Laminated wood and steel construction frames ensure stability and comfort, built to last. Features cold cure foam cushioning.

The Nigel recliner also swivels 360 degrees.

Available in a choice of leathers, fabrics and wood finishes to suit your home.

## Size

Standard – W76 x H99 x D75cm Large – W84 x H104 x D78cm Footstool – W49 x H38/44 x D47cm