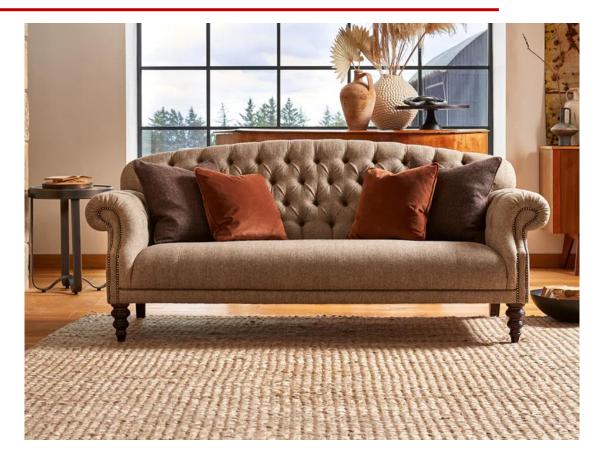

tetrad Arbroath Sofa sitting comfortably

Hayle

Available in a large choice of fabrics or leathers, the Tetrad Arbroath Sofa is a timeless classic looking sofa. Perfect for smart or casual settings with traditional scroll arms and deep buttoned detailing to the back. The sofa is also perfect for smaller spaces.

The sofa has a soft, fixed seat providing the ultimate comfort whilst the fixed sprung back provides the best support.