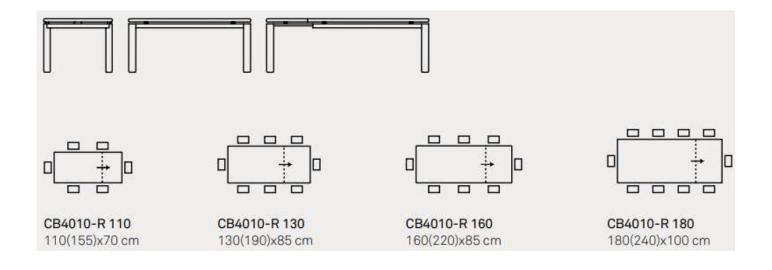

## Baron Dining Table

The BARON table contains a handy mechanism able to increase the top surface. Pull the frame towards you so that the two legs with hidden castors slide on one side allowing the leaf to be pulled out.

With a simple rotation the leaf fitted on metal tracks comes out of its housing and lines up with the top. The triangular or rectangular legs stay at the perimeter, ensuring maximum individual comfort for all guests.