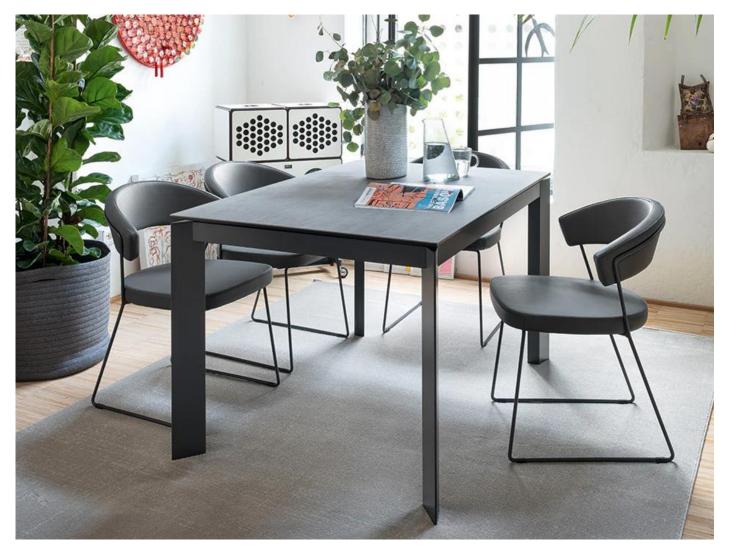

## Baron Dining Table

The BARON table contains a handy mechanism able to increase the top surface. Pull the frame towards you so that the two legs with hidden castors slide on one side allowing the leaf to be pulled out.

With a simple rotation the leaf fitted on metal tracks comes out of its housing and lines up with the top. The triangular or rectangular legs stay at the perimeter, ensuring maximum individual comfort for all guests.

Choose between a ceramic top and a tempered glass top, with a metal frame and legs – in choice of finish.