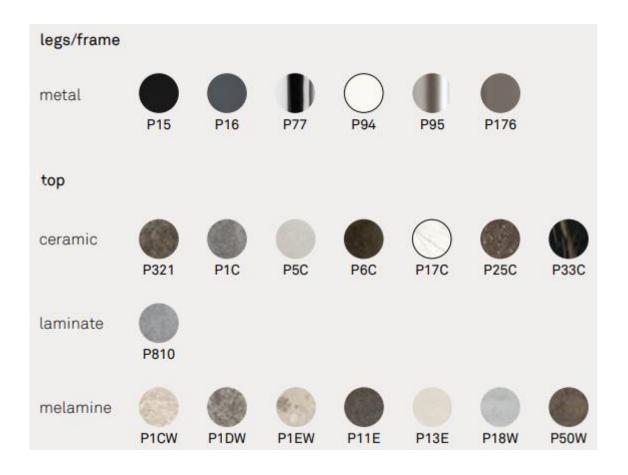

Choose between a ceramic top and a tempered glass top, with a metal frame and legs – in choice of finish.