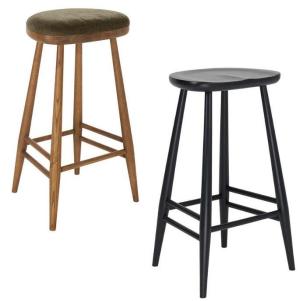

## **CCO** Heritage Counter Stool

The classically styled ercol Heritage Counter stool is made from ash and showcases ercol's use of clean, contemporary lines. Available as standard with a wooden seat or an upholstered version can be chosen. Many fabrics to choose from for the upholstery.

## Size

W39 x H65 X D33cm Height increases to 69cm with an upholstered seat.