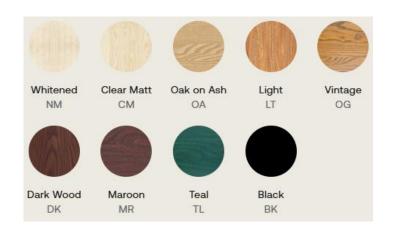

## **Wood Finishes**

Whitened, Clear Matt, Oak on Ash, Light, Vintage, Dark Wood, Maroon, Teal, Black