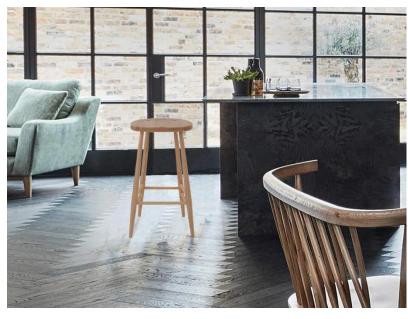

## **CCO** Heritage Counter Stool

The classically styled ercol Heritage Counter stool is made from ash and showcases ercol's use of clean, contemporary lines. Available as standard with a wooden seat or an upholstered version can be chosen. Many fabrics to choose from for the upholstery.

## Size

W39 x H65 X D33cm Height increases to 69cm with an upholstered seat.