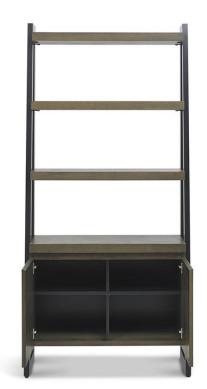

## Eleanor open display unit

Eleanor open display unit in a Fumed Oak finish, the design showcases bold design, to create a compelling and slightly eclectic look. The striking saw cut fumed rustic oak marquetry on the tops and cabinet doors contrast beautifully against the large welded peppercorn powder coated metal bases, creating a range that successfully blends intricate craftsmanship and indulgently warm tones with an on trend industrial aesthetic. Each of these hand-crafted pattern tops and laminated fumed rustic oak cabinet frames are wire brushed and distressed to give a rustic look and tactile feel, making the most of the beautiful and varied grain of oak.

- Finish: Fumed Oak
- Metal Frame: Welded peppercorn powder coated metal base
- Made From: Fumed Oak Veneer & Metal Base Powder Coating
- Shelves: 6

## Size

Eleanor Open display Unit W 91 x H 196 x D 39cm