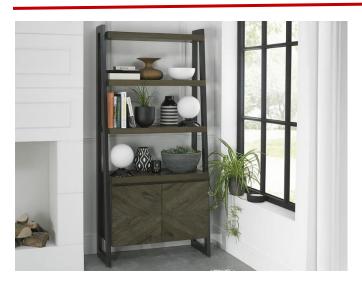

## Eleanor open display unit

Eleanor open display unit in a Fumed Oak finish, the design showcases bold design, to create a compelling and slightly eclectic look. The striking saw cut fumed rustic oak marquetry on the tops and cabinet doors contrast beautifully against the large welded peppercorn powder coated metal bases, creating a range that successfully blends intricate craftsmanship and indulgently warm tones with an on trend industrial aesthetic. Each of these hand-crafted pattern tops and laminated fumed rustic oak cabinet frames are wire brushed and distressed to give a rustic look and tactile feel, making the most of the beautiful and varied grain of oak.

- Finish: Fumed Oak
- Metal Frame: Welded peppercorn powder coated metal base
- Made From: Fumed Oak Veneer & Metal Base Powder Coating
- Shelves: 6

## Size

Eleanor Open display Unit W 91 x H 196 x D 39cm