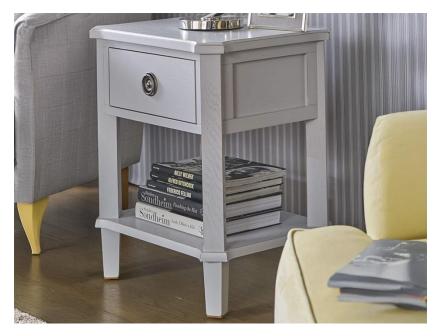

## Laura Ashley – Henshaw 1 drawer side table

Pale Charcoal

Suiting any decor The Laura Ashley Henshaw 1 Drawer Side Table is a practical yet stylish piece. It is crafted from solid wood with some modern materials and is hand painted and finished with a clear lacquer making it low maintenance. The table boasts a handy drawer and a lower shelf making it the perfect space for a table lamp. And thanks to subtle distressing on its edges the table displays a gently aged effect so completing its appeal.

## Size

1 drawer side table W 50 x H 60 x D 40cm