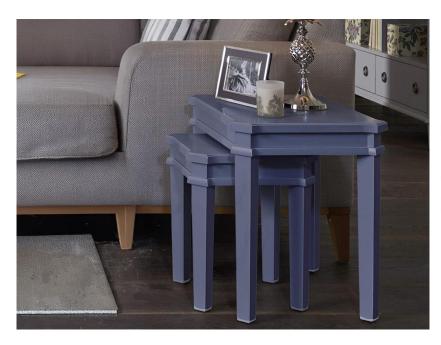

## Laura Ashley – Henshaw Nest of Tables

Pale Charcoal Pale Steel

Crafted from solid wood but with some veneered elements, the Laura Ashley Henshaw Nest Of 2 Tables is a versatile addition to suit any home. The two tables nest together perfectly or can be used individually. They have smooth tops and are hand painted and finished with a clear lacquer for low maintenance.

Size

Nest of 2 tables W 52 x H 52 x D 42cm

2QUA\_Henshaw Nest of Tables 25/04/2025